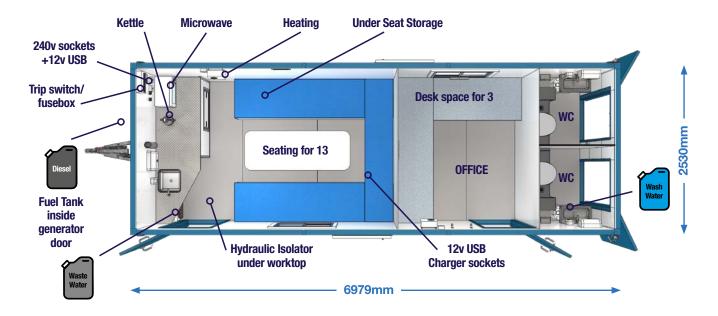

# Comfortable cabin space for 13 persons

#### **Facilities**

- O Easy to use canteen facilities; kettle & microwave
- O Extra-LARGE & comfortable seating area
- O Large office space
- O Warm water washing facilities
- 2x separate recirculating toilets
- O Forearm wash basin
- O All interior and exterior surfaces are tough, durable and wipe clean

Each

Waste Water capacities

Battery power (1)

**OIL TYPE** SAE10W-30 (1.3L)

For full charge

HSE compliant