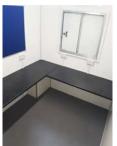

# Comfortable cabin space for 13 persons

#### **Facilities**

- O Easy to use canteen facilities; kettle & microwave
- O Extra-LARGE & comfortable seating area
- O Large office space
- O Warm water washing facilities
- 2x separate recirculating toilets
- O Forearm wash basin
- O All interior and exterior surfaces are tough, durable and wipe clean