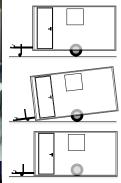

#### Step 1

Un hitch Hand brake on. Turn generator on.

#### Step 2

Wind up jockey wheel. Turn ON isolator switch in cabin.

#### Step 3

Use hydraulic controls. Turn OFF isolator switch in cabin. You are now parked and secure.

2733<sup>kg</sup>

H 2870 Dimensions (mm)

W 2530

L 6979

Unladen weight

2 toilets