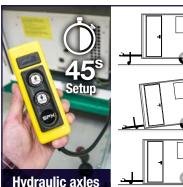

#### Step 1

Un hitch Hand brake on. Turn generator on.

#### Step 2

Wind up jockey wheel. Turn ON isolator switch in cabin.

#### Step 3

Use hydraulic controls. Turn OFF isolator switch in cabin. You are now parked and secure.

2733<sup>kg</sup>

H 2870 Dimensions (mm)

W 2530

L 6979

Unladen weight

2 toilets

#### **Security / Safety**

- O Dual heavy duty locking system per door
- O Robust galvanised exterior with high impact resistance
- Unique hydraulic system for setup in 45 seconds